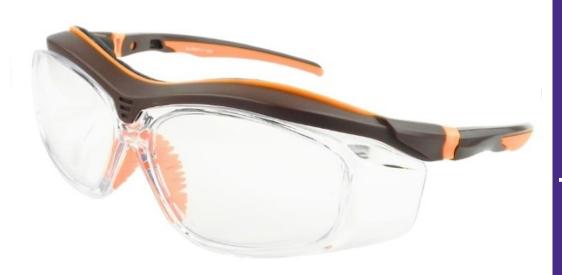

#### PRODUCT DESCRIPTION

- -Model made in colorless thermoplastic.
- -Temples of the spatula type with special curvature for better attachment to the face, tips with non-slip rubber finish.
- -One size fits all to accommodate users with Medium and Large body types.
- -Internal upper foam that enhances sealing and cushions impacts.
- -Black Nylon Temple with a soft rubber finish in purple covering the tips, completely transparent split-type visor.
- -Nose Pad in removable transparent Silicone for better sanitization, superior sealing internal foam in black color are optional accessories.
- -Features an adjustment mechanism for visor tilt, improving the seal for use in activities with a higher concentration of particulates and/or splashes.

#### **BENEFITS**

- -Anatomical design
- -Wraparound frame
- -Lightweight and good eyeball seal

Website: allprotamerica.com E-mail: sales@allprotamerica.com Phone: (919) 666-7114