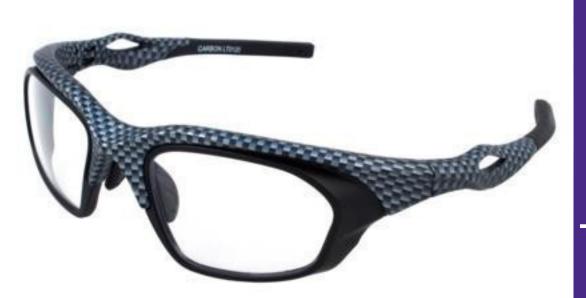

# PRODUCT DESCRIPTION

- -One size to suit users with Medium and Large body types
  -Frontal and rods colors: clear rod with black tip finish, Smoke temple with blue tip finish
- -Special accessories: full Seal Rubber
- -Photochromic
- -Lens and blue cut are optional treatments
- -Use in sporting activities such as cycling, gun shooting, fishing and others.

#### **BENEFITS**

- -Anatomical design
- -Wraparound frame
- -Light and excellent
- sealing of the eyeball

Website: allprotamerica.com